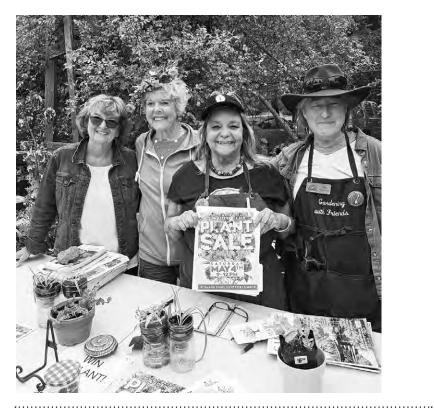

#### **Plant Sale**

All members are encouraged to participate in the Plant Sale, the Clubs' annual fundraiser. Six months of planning, propagation, and execution culminate in this three hour, one-day event. The sale includes a diverse variety of ornamental, native and edible plants which have been cultivated and donated by Club members.

The Island community enthusiastically supports the sale through attendance and purchases each year. Money raised through the sale helps fund the Club's community work and most of the Club activities. Responsibilities for the sale are handled by all club members.